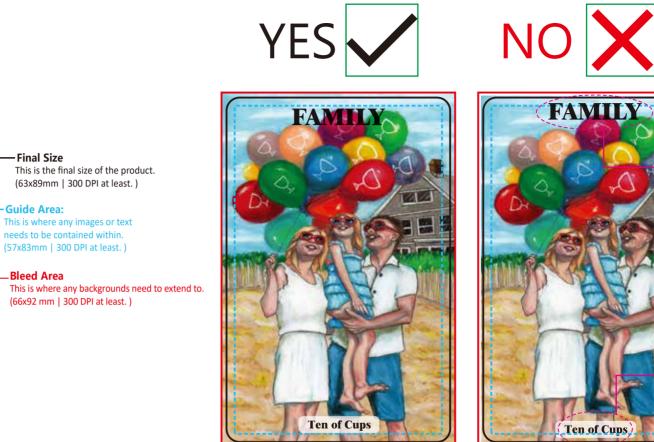

## Template

Not enough bleed area

Text too close to the cut line

Text too close to the cut line

## Warm Reminder [Read Me!]

-Final Size

Guide Area:

Bleed Area

We prefer artwork in vector form, in PDF, AI or PSD files. All artwork should be 600 dpi submitted in CMYK. However, 300dpi artwork can be accepted as well. Please be sure all type in vector artwork is converted to paths/outlines. Please be sure that all files linked from your art files are either embedded, or included separately. If you choose PMS printing, please make sure to include all PMS numbers in the file. Please delete the guideline before submitting your design to print. Please upload the artworks one by one saved in PDF, AI or PSD format via Dropbox.com or WeTransfer.com and share the folders or links with us. Inside pages can all be in one file. Thank You!!