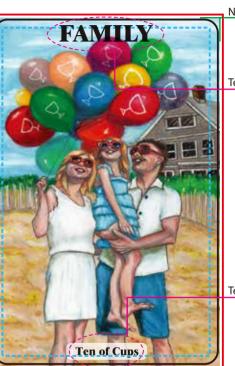

## Warm Reminder [Read Me!]

-Final Size

Guide Area:

Bleed Area

We prefer artwork in vector form, in PDF, AI or PSD files. All artwork should be 600 dpi submitted in CMYK. However, 300dpi artwork can be accepted as well. Please be sure all type in vector artwork is converted to paths/outlines. Please be sure that all files linked from your art files are either embedded, or included separately. If you choose PMS printing, please make sure to include all PMS numbers in the file. Please delete the guideline before submitting your design to print. Please upload the artworks one by one saved in PDF, AI or PSD format via Dropbox.com or WeTransfer.com and share the folders or links with us. Inside pages can all be in one file. Thank You!!